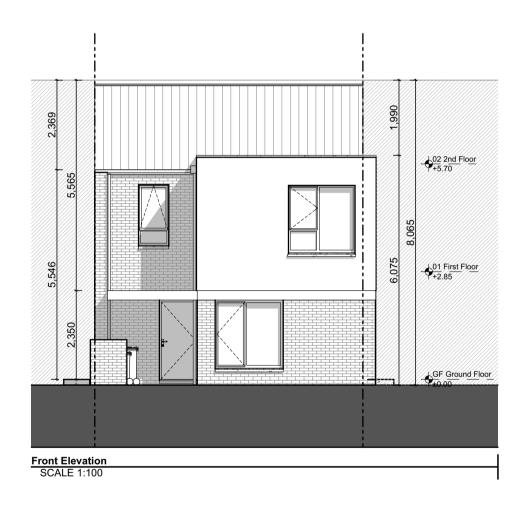

SELECTED CLAY BRICKWORK WHERE INDICATED WALLS:

OTHERWISE SELECTED SELF-COLOURED RENDER

JOINERY: ALL WINDOWS AND DOORS, FRAMES AND LEAFS TO BE

ALUMINIUM POWDER COATED TO APPROVED COLOUR OR UPVC OR PAINTED TIMBER TO APPROVED COLOUR. OBSCURE GLAZING WHERE INDICATED TO SENSITIVE

WINDOWS.

GUTTERS, DOWNPIPES AND FIXINGS TO BE uPVC OR

ALUMINIUM POWDER COATED TO SELECTED COLOUR

TO MATCH ROOF SLATES.

## Notes:

RAINWATER GOODS:

Refer to Site Plan for finished floor levels to survey datum, orientation and handing of type for each unit.

Do not scale from this drawing.

Use figured dimensions only.

All errors and omissions to be reported to the Architect.