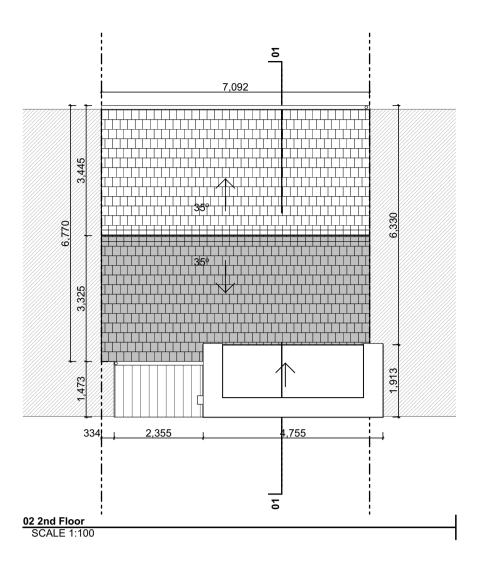

Unit Number: 217, 218, 219, 220, 271, 272, 282, 283, 306, 307, 310, 311, 312, 313, 324, 325, 326, 327, 369, 370, 371, 383, 384, 385, 479, 480, 481, 484, 487, 507, 508, 509, 516

NOTES ON FINISHES:

ROOF: TO BE FINISHED IN SLATE OR CONCRETE ROOF TILES IN SELECTED COLOUR OR SIMILAR APPROVED