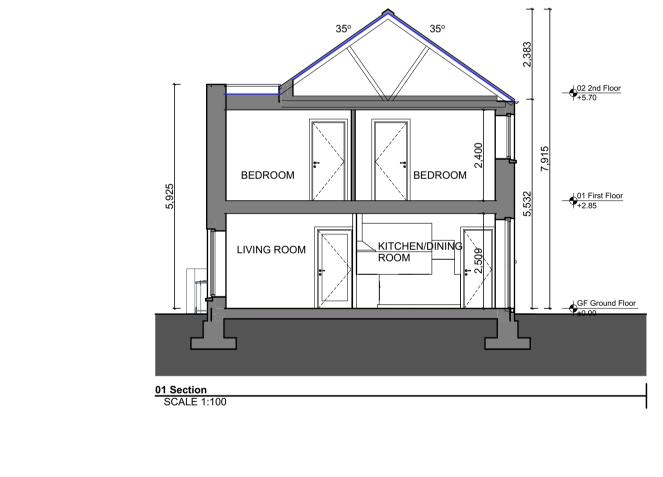

| House Type D3 - Space Provision & Room Sizes     |                                                                   |      |  |  |
|--------------------------------------------------|-------------------------------------------------------------------|------|--|--|
| Area Type                                        | Area DoHPCLG Area Min.                                            | Min. |  |  |
| Aggregate Bedroom Area 2 Aggregate Living Area 3 | 25.0 m <sup>2</sup><br>30.0 m <sup>2</sup><br>13.0 m <sup>2</sup> |      |  |  |
| Aggregate Living Area 3  Main Living Area 3      |                                                                   |      |  |  |