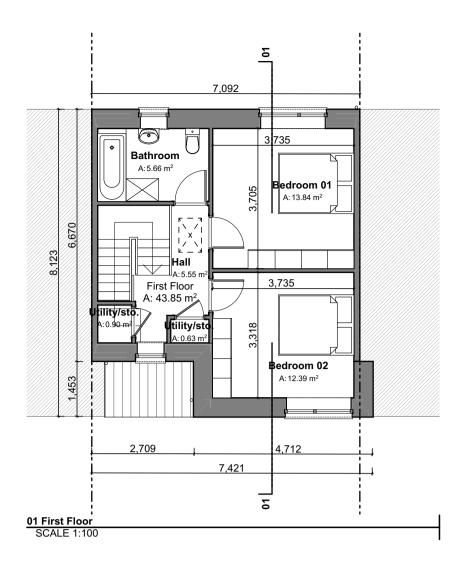

| Ho           | House Type D3 - Gross Internal Area |                     |  |
|--------------|-------------------------------------|---------------------|--|
| Area Type    | Proposed Area                       | DoHPCLG Area Min.   |  |
| Ground Floor | 43.85 m <sup>2</sup>                |                     |  |
| First Floor  | 43.85 m <sup>2</sup>                |                     |  |
| Grand Total  | 87.7 m <sup>2</sup>                 | 80.0 m <sup>2</sup> |  |

| House Type D3 - Space Provision & Room Sizes     |                                                                   |      |  |  |
|--------------------------------------------------|-------------------------------------------------------------------|------|--|--|
| Area Type                                        | Area DoHPCLG Area Min.                                            | Min. |  |  |
| Aggregate Bedroom Area 2 Aggregate Living Area 3 | 25.0 m <sup>2</sup><br>30.0 m <sup>2</sup><br>13.0 m <sup>2</sup> |      |  |  |
| Aggregate Living Area 3  Main Living Area 3      |                                                                   |      |  |  |

| House Type D3 - Storage Provision |                    |                    |  |  |
|-----------------------------------|--------------------|--------------------|--|--|
| Area Type                         | Proposed Area      | DoHPCLG Area Min.  |  |  |
|                                   |                    |                    |  |  |
| Storage                           | 4.0 m <sup>2</sup> | 4.0 m <sup>2</sup> |  |  |