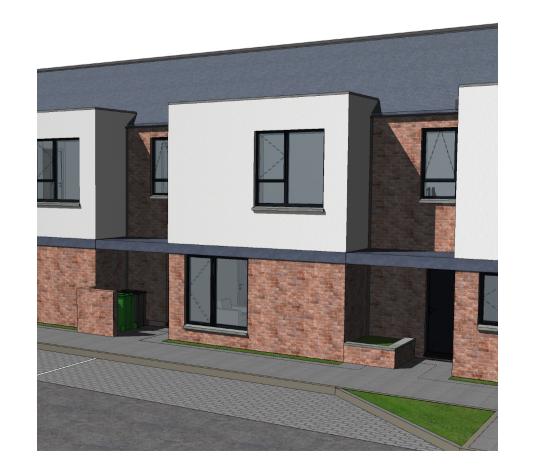

SELECTED CLAY BRICKWORK WHERE INDICATED WALLS:

OTHERWISE SELECTED SELF-COLOURED RENDER

JOINERY: ALL WINDOWS AND DOORS, FRAMES AND LEAFS TO BE

ALUMINIUM POWDER COATED TO APPROVED COLOUR OR UPVC OR PAINTED TIMBER TO APPROVED COLOUR. OBSCURE GLAZING WHERE INDICATED TO SENSITIVE

WINDOWS.

GUTTERS, DOWNPIPES AND FIXINGS TO BE uPVC OR

ALUMINIUM POWDER COATED TO SELECTED COLOUR

TO MATCH ROOF SLATES.