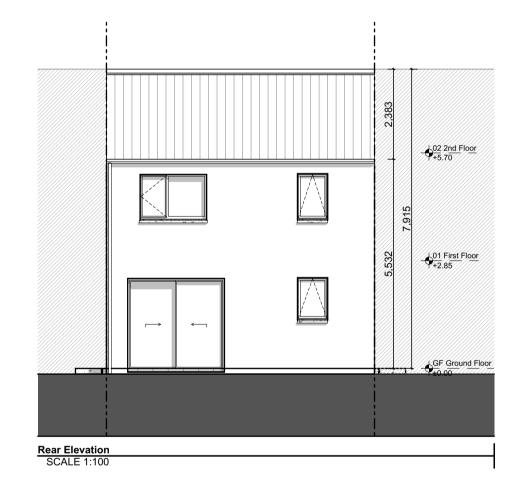

SELECTED CLAY BRICKWORK WHERE INDICATED WALLS:

OTHERWISE SELECTED SELF-COLOURED RENDER

JOINERY: ALL WINDOWS AND DOORS, FRAMES AND LEAFS TO BE

ALUMINIUM POWDER COATED TO APPROVED COLOUR OR UPVC OR PAINTED TIMBER TO APPROVED COLOUR. OBSCURE GLAZING WHERE INDICATED TO SENSITIVE

WINDOWS.

GUTTERS, DOWNPIPES AND FIXINGS TO BE uPVC OR

ALUMINIUM POWDER COATED TO SELECTED COLOUR

TO MATCH ROOF SLATES.