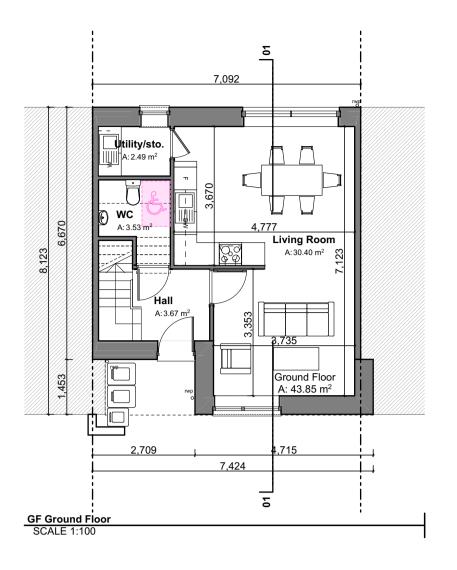

| Ho           | House Type D3 - Gross Internal Area |                     |  |
|--------------|-------------------------------------|---------------------|--|
| Area Type    | Proposed Area                       | DoHPCLG Area Min.   |  |
| Ground Floor | 43.85 m <sup>2</sup>                |                     |  |
| First Floor  | 43.85 m <sup>2</sup>                |                     |  |
| Grand Total  | 87.7 m <sup>2</sup>                 | 80.0 m <sup>2</sup> |  |

| House Type D3 - Space Provision & Room Sizes     |                                                                   |      |  |  |
|--------------------------------------------------|-------------------------------------------------------------------|------|--|--|
| Area Type                                        | Area DoHPCLG Area Min.                                            | Min. |  |  |
| Aggregate Bedroom Area 2 Aggregate Living Area 3 | 25.0 m <sup>2</sup><br>30.0 m <sup>2</sup><br>13.0 m <sup>2</sup> |      |  |  |
| Aggregate Living Area 3  Main Living Area 3      |                                                                   |      |  |  |

| House Type D3 - Storage Provision |                    |                    |  |  |
|-----------------------------------|--------------------|--------------------|--|--|
| Area Type                         | Proposed Area      | DoHPCLG Area Min.  |  |  |
|                                   |                    |                    |  |  |
| Storage                           | 4.0 m <sup>2</sup> | 4.0 m <sup>2</sup> |  |  |